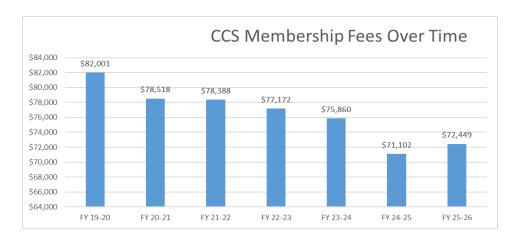

The Library's annual CCS fee for FY25-26 is \$57,526.25, reflecting a 1.86% increase over FY24-25. As shown in the chart below, our CCS fees have experienced a cumulative 13.3% decrease from July 2019 to June 2025. This overall reduction is largely due to the addition of new member libraries, including Morton Grove, Indian Trials (Wheeling), Grayslake, Mount Prospect, Palatine, and Warren-Newport.

#68014

|                      | FY 24-25       |              |                |                | FY 25-26      |                |               |                |                            |              |          |
|----------------------|----------------|--------------|----------------|----------------|---------------|----------------|---------------|----------------|----------------------------|--------------|----------|
|                      | ccs            | cs           |                |                | Adjusted OCLC |                | Quarterly CCS | Quarterly OCLC |                            |              |          |
| Library              | Membership     | OCLC Fee     | Total          | CCS Membership | Estimate      | Total          | Invoice       | Invoice        | Total Quarterly<br>Invoice | Total Change | % Change |
| Algonquin Area PLD   | \$61,963.45    | \$16,497.47  | \$78,460.92    | \$63,255.46    | \$18,510.93   | \$81,766.39    | \$15,813.87   | \$4,627.73     | \$20,441.60                | \$3,305.48   | 4.04%    |
| Cary Area PLD        | \$50,687.09    | \$6,522.08   | \$57,209.17    | \$51,942.32    | \$7,045.11    | \$58,987.43    | \$12,985.58   | \$1,761.28     | \$14,746.86                | \$1,778.26   | 3.01%    |
| Crystal Lake PL      | \$58,740.66    | \$9,952.37   | \$68,693.02    | \$59,924.94    | \$9,379.05    | \$69,303.99    | \$14,981.24   | \$2,344.76     | \$17,326.00                | \$610.96     | 0.88%    |
| Des Plaines PL       | \$63,027.28    | \$23,071.10  | \$86,098.38    | \$63,894.25    | \$23,060.72   | \$86,954.97    | \$15,973.56   | \$5,765.18     | \$21,738.74                | \$856.59     | 0.99%    |
| Ela Area PLD         | \$63,523.73    | \$17,468.10  | \$80,991.83    | \$64,834.62    | \$19,434.33   | \$84,268.95    | \$16,208.65   | \$4,858.58     | \$21,067.24                | \$3,277.12   | 3.89%    |
| Evanston PL          | \$65,798.87    | \$22,641.34  | \$88,440.21    | \$66,943.94    | \$23,664.75   | \$90,608.68    | \$16,735.98   | \$5,916.19     | \$22,652.17                | \$2,168.47   | 2.39%    |
| Fox River Valley PLD | \$55,749.54    | \$9,983.69   | \$65,733.22    | \$57,028.18    | \$10,387.48   | \$67,415.66    | \$14,257.04   | \$2,596.87     | \$16,853.91                | \$1,682.44   | 2.50%    |
| Fremont PLD          | \$58,513.85    | \$11,490.54  | \$70,004.39    | \$59,888.11    | \$12,251.93   | \$72,140.04    | \$14,972.03   | \$3,062.98     | \$18,035.01                | \$2,135.65   | 2.96%    |
| Glencoe PL           | \$52,458.80    | \$7,020.64   | \$59,479.44    | \$53,770.39    | \$7,398.73    | \$61,169.12    | \$13,442.60   | \$1,849.68     | \$15,292.28                | \$1,689.68   | 2.76%    |
| Glenview PL          | \$68,002.70    | \$18,737.03  | \$86,739.73    | \$70,780.67    | \$20,297.73   | \$91,078.41    | \$17,695.17   | \$5,074.43     | \$22,769.60                | \$4,338.68   | 4.76%    |
| Grayslake Area PLD   | \$54,211.63    | \$10,480.02  | \$64,691.65    | \$55,474.32    | \$11,025.55   | \$66,499.87    | \$13,868.58   | \$2,756.39     | \$16,624.97                | \$1,808.22   | 2.72%    |
| Highland Park PL     | \$59,756.59    | \$11,823.72  | \$71,580.31    | \$60,628.30    | \$11,431.56   | \$72,059.85    | \$15,157.07   | \$2,857.89     | \$18,014.96                | \$479.54     | 0.67%    |
| Huntley Area PL      | \$57,623.10    | \$9,206.57   | \$66,829.67    | \$58,812.88    | \$9,606.41    | \$68,419.29    | \$14,703.22   | \$2,401.60     | \$17,104.82                | \$1,589.62   | 2.32%    |
| Indian Trails PLD    | \$67,154.63    | \$17,658.33  | \$84,812.96    | \$69,186.27    | \$17,017.48   | \$86,203.75    | \$17,296.57   | \$4,254.37     | \$21,550.94                | \$1,390.79   | 1.61%    |
| Lake Forest Library  | \$57,204.59    | \$13,429.89  | \$70,634.48    | \$58,366.31    | \$13,874.29   | \$72,240.60    | \$14,591.58   | \$3,468.57     | \$18,060.15                | \$1,606.12   | 2.22%    |
| Lake Villa DL        | \$58,267.92    | \$12,962.46  | \$71,230.38    | \$59,054.49    | \$14,591.78   | \$73,646.28    | \$14,763.62   | \$3,647.95     | \$18,411.57                | \$2,415.89   | 3.28%    |
| Lincolnwood PLD      | \$52,662.94    | \$6,131.42   | \$58,794.36    | \$53,950.32    | \$6,636.52    | \$60,586.84    | \$13,487.58   | \$1,659.13     | \$15,146.71                | \$1,792.48   | 2.96%    |
| McHenry PLD          | \$54,575.60    | \$8,140.09   | \$62,715.69    | \$55,822.50    | \$8,025.88    | \$63,848.38    | \$13,955.63   | \$2,006.47     | \$15,962.09                | \$1,132.69   | 1.77%    |
| Morton Grove PL      | \$55,045.65    | \$6,758.02   | \$61,803.66    | \$56,202.76    | \$6,585.47    | \$62,788.23    | \$14,050.69   | \$1,646.37     | . ,                        | \$984.56     | 1.57%    |
| Mount Propsect PL    | \$58,221.24    | \$19,572.09  | \$77,793.33    | \$77,968.48    | \$21,224.67   | \$99,193.14    | \$19,492.12   | \$5,306.17     | \$24,798.29                |              |          |
| Niles-Maine DL       | \$62,833.19    | \$18,767.56  | \$81,600.75    | \$61,923.59    | \$18,079.65   | \$80,003.25    | \$15,480.90   | \$4,519.91     |                            | (\$1,597.50) |          |
| Northbrook PL        | \$70,051.11    | \$22,611.66  | \$92,662.77    | \$71,443.56    | \$23,616.27   | \$95,059.83    | \$17,860.89   | \$5,904.07     |                            | \$2,397.06   | 2.52%    |
| Palatine PLD         | \$71,331.86    | \$23,956.04  | \$95,287.91    | \$72,174.82    | \$19,908.93   | \$92,083.75    | \$18,043.70   | \$4,977.23     | \$23,020.94                | (\$3,204.16) |          |
| Park Ridge PL        | \$56,474.51    | \$14,627.81  | \$71,102.33    | \$57,526.25    | \$14,922.86   | \$72,449.11    | \$14,381.56   | \$3,730.72     |                            | \$1,346.78   | 1.86%    |
| Prospect Heights PLD | \$55,623.35    | \$6,027.67   | \$61,651.02    | \$57,012.27    | \$6,450.28    | \$63,462.55    | \$14,253.07   | \$1,612.57     | \$15,865.64                | \$1,811.52   |          |
| Round Lake Area PLD  | \$54,013.10    | \$9,230.47   | \$63,243.57    | \$55,254.49    | \$10,368.46   | \$65,622.95    | \$13,813.62   | \$2,592.12     | \$16,405.74                | \$2,379.38   | 3.63%    |
| Vernon Area PLD      | \$-            | \$-          | \$-            | \$58,563.69    | \$16,524.95   | \$75,088.64    |               |                | _                          |              |          |
| Warren-Newport PLD   | \$63,953.73    | \$12,020.95  | \$75,974.67    | \$63,317.73    | \$12,790.36   | \$76,108.09    | \$14,640.92   | \$3,197.59     | . ,                        | \$133.42     | 0.18%    |
| Waukegan             | \$44,228.10    | \$9,629.46   | \$53,857.56    | \$57,840.21    | \$9,953.41    | \$67,793.62    | \$15,829.43   | \$2,488.35     |                            | 4            |          |
| Wilmette PLD         | \$61,418.95    | \$19,211.61  | \$80,630.56    | \$62,645.67    | \$22,093.34   | \$84,739.01    | \$14,460.05   | \$5,523.34     | \$19,983.39                | \$4,108.46   | 4.85%    |
| Winnetka PLD         | \$57,980.09    | \$11,795.53  | \$69,775.62    | \$59,043.78    | \$13,217.67   | \$72,261.45    | \$15,661.42   | \$3,304.42     |                            | \$2,485.83   | 3.44%    |
| Zion-Benton PLD      | \$51,798.51    | \$6,574.29   | \$58,372.80    | \$53,059.08    | \$6,808.05    | \$59,867.13    | \$14,760.94   | \$1,702.01     | \$16,462.96                | \$1,494.33   | 2.50%    |
|                      | \$1,822,896.36 | \$414,000.00 | \$2,236,896.36 | \$1,947,534.63 | \$446,184.62  | \$2,393,719.25 |               |                |                            |              |          |