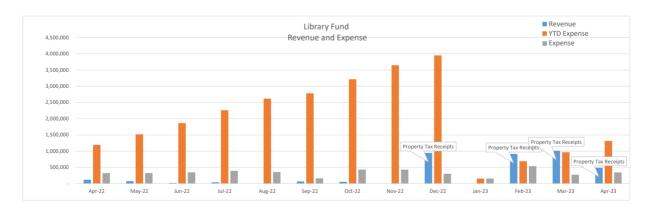

### Park Ridge Public Library Consolidated YTD Revenue and Expenditures Period 4 - January, 2023 through April, 2023

| REVENUE ACCOUNTS       | BUDGET      | REVISED BUDGET | YTD ACTUAL  | % RECEIVED | NOTES                         |
|------------------------|-------------|----------------|-------------|------------|-------------------------------|
| Local Government Taxes | \$4,302,661 | \$4,302,661    | \$2,130,495 | 50% Audito | ors adjusted delayed taxes    |
| State Grants           | \$108,500   | \$108,500      | \$0         | 0%         | ,,                            |
|                        |             |                |             | Includ     | es Malinowski Bequest \$250K; |
| Other Receipts         | \$137,000   | \$137,000      | \$290,997   | 212% Miche | Trust Donation \$21,862       |
| Total Revenue          | \$4,548,161 | \$4,548,161    | \$2,421,492 | 53%        |                               |

| CCOUNT # | OPERATING ACCOUNTS               | BUDGET      | REVISED BUDGET | YTD EXPENDITURES | % SPENT NOTES                    |
|----------|----------------------------------|-------------|----------------|------------------|----------------------------------|
| 9100     | Salaries                         | \$2,453,799 | \$2,453,799    | \$634.610        | 26% Estimated Figures            |
| 9210     | Employee Benefits                | \$655,266   | \$655,266      | \$190,401        | 29% Estimated Figures            |
|          |                                  |             |                |                  | CVI quarterly payments; Websi    |
| 9317     | Data Processing                  | \$322,000   | \$322,000      | \$122,991        | 38% Design Project; CCS and OCLC |
| 9321     | Building Maintenance             | \$176,500   | \$176,500      | \$31,631         | 18%                              |
| 9324     | Membership, Recruiting, Training | \$29,000    | \$29,000       | \$9,095          | 31%                              |
| 9351     | Equipment Rental                 | \$27,000    | \$27,000       | \$6,457          | 24%                              |
| 9359     | Consulting Services              | \$20,000    | \$20,000       | \$1,215          | 6%                               |
| 9360     | Public Relations                 | \$40,000    | \$40,000       | \$9,369          | 23%                              |
|          |                                  |             |                |                  | Includes payroll fees; Library   |
| 9385     | General Contractural             | \$105,100   | \$105,100      | \$25,111         | 24% insurance; Telephone         |
| 9385     | General Contractural - Programs  | \$60,000    | \$60,000       | \$16,382         | 27%                              |
| 9416     | Audit                            | \$9,300     | \$9,300        | \$0              | 0%                               |
| 9425     | Special Counsel                  | \$25,000    | \$25,000       | \$871            | 0%                               |
| 9510     | Supplies                         | \$62,500    | \$85,115       | \$8,785          | 10%                              |
| 9511     | Staff Appreciation               | \$2,000     | \$2,000        | \$723            | 36%                              |
| 9520     | Computer Materials               | \$30,000    | \$39,710       | \$17,218         | 43% Includes Bibilotheca Invoice |
| 9540     | Library Resources                | \$646,500   | \$646,500      | \$203,378        | 31%                              |
|          | Total Operating Budget           | \$4,663,965 | \$4,696,290    | \$1,278,236      | 27%                              |
|          | Capital Projects Budget          |             |                |                  |                                  |
| 9901     | Machinery and Equipment          | \$0         | \$0            | \$0              | 0%                               |
| 9908     | Computer Equipment               | \$50,000    | \$50,000       | \$11,350         | 23% Firewall Subscription        |
| 9963     | Building Repairs                 | \$290,000   | \$679,008      | \$22,915         | 0%                               |
|          | Total Capital Projects Budget    | \$340,000   | \$729,008      | \$34,264         | 5%                               |

| Total Operating Budget        | \$5,003,965 | \$5,425,298       | \$1,312,501  |
|-------------------------------|-------------|-------------------|--------------|
| LIBRARY SURPLUS (DEFICIT)     | (455,804)   | (877,137)         | 1,108,991    |
| RESTRICTIONS                  | ORIGINAL    | INCREASE/DECREASE | TOTAL        |
| Capital Facility Restrictions | \$250,000   | (\$21,904.23)     | \$228,095.83 |
| Technology Restrictions       | \$150,000   | \$0               | \$150,000    |
| TOTAL RESTRICTIONS            | \$400,000   | (\$21,904)        | \$378,096    |