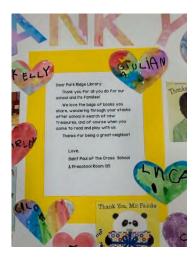

### **Notable Programs, Collections, and Services:**

- The Technical Services department staff have been busy processing this year's award winning titles in our children's, loft, and high school collections. Additionally, Youth Services has curated the 2024 Battle of the Books list and Technical Services staff have worked quickly to get these titles shelf ready for our patrons.
- In April, our Youth Services Department welcomed 160 preschool and kindergarten students from St. Paul of the Cross who visited the Library on a class field trip. Staff also visited 96 students who could not walk to the library due to cold and snowy weather. The students expressed their gratitude and made staff a lovely thank you poster.