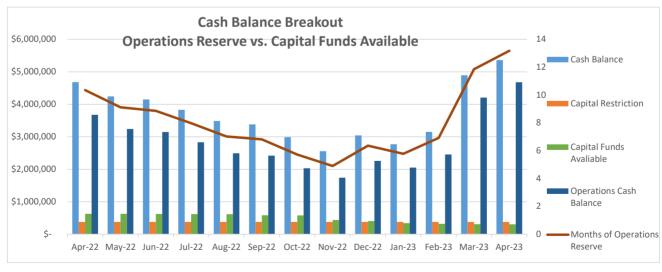

### Cash Statement Period 4 - April, 2023

| CHASE BANK - OPERATING ACCOUNT                                                                                 |    |           |
|----------------------------------------------------------------------------------------------------------------|----|-----------|
| City Administered Library Fund                                                                                 | \$ | 5,361,441 |
|                                                                                                                |    |           |
| LIBERTY BANK - PETTY CASH ACCOUNT                                                                              | _  |           |
| Library Administered - Primary use to reimburse lost/paid patron fees                                          |    |           |
| Names on account are Library Director, Finance and Administration Services Manager and Adult Services          |    |           |
| Manager                                                                                                        | \$ | 258       |
| CASH ON HAND - GENERAL                                                                                         |    |           |
| Library Administered                                                                                           | \$ | 530       |
|                                                                                                                |    |           |
| BMO HARRIS - BUSINESS CHECKING ACCOUNT                                                                         |    |           |
| Library Administered - APY of 0.01%                                                                            |    |           |
| Opened when Liberty Restricted Gift Account reached maximum balance.                                           |    |           |
| Names on account are Library Director, Finance and Administration Services Manager and Adult Services          |    |           |
| Manager                                                                                                        | \$ | 125,517   |
| LIBERTY BANK - RESTRICTED GIFT ACCOUNT                                                                         |    |           |
| Library Administered - Both Restricted and Unrestricted Donations - APY of 0.01%                               |    |           |
| Names on account are Library Director, Finance and Administration Services Manager and Adult Services          |    |           |
| Manager                                                                                                        | \$ | 191,909   |
| PARKWAY BANK - ENDOWMENT FUNDS                                                                                 |    |           |
| Library Administered CD - 13 month term with an APY of 3.10%; Maturity Date 1/05/2024                          |    |           |
| Names on account are Library Director, Finance and Administration Services Manager and Adult Services          |    |           |
| Manager — — — — — — — — — — — — — — — — — — —                                                                  | \$ | 160,746   |
| *NORTHERN TRUCT - RRUCE MICHEL LIRRARY TRUCT                                                                   |    |           |
| *NORTHERN TRUST - BRUCE MICHEL LIBRARY TRUST Michel Family Administered - Northern Trust - Technology Upgrades | ¢  | 203,538   |

| Total Operating Budget        | \$5,003,965 | \$5,425,298       | \$1,312,501  |
|-------------------------------|-------------|-------------------|--------------|
| LIBRARY SURPLUS (DEFICIT)     | (455,804)   | (877,137)         | 1,108,991    |
| RESTRICTIONS                  | ORIGINAL    | INCREASE/DECREASE | TOTAL        |
| Capital Facility Restrictions | \$250,000   | (\$21,904.23)     | \$228,095.83 |
| Technology Restrictions       | \$150,000   | \$0               | \$150,000    |
| TOTAL RESTRICTIONS            | \$400,000   | (\$21,904)        | \$378,096    |