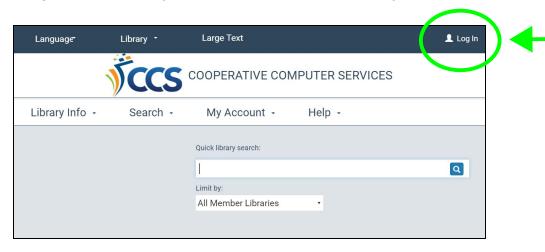

## PowerPAC Online Catalog: Logging In

1. Click **Log In** in the upper-right hand corner of the online catalog (called the PowerPAC).

- 2. Enter your library card barcode number.
- 3. Enter your password.
- 4. Click Log In.