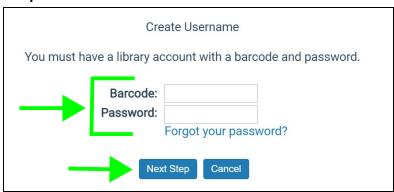

## Create a Username

- 1. Click **Log In** in the upper-right hand corner of the online catalog.
- 2. Click on the link labelled, Create Username.

- 3. Enter your library card barcode number and password.
- 4. Click Next Step.

- 5. Click the **checkbox** next to the Change Username heading.
- 6. Type in your desired username.
  - a. The username must be a minimum of four characters.
  - b. The username must begin with a letter.
  - c. The username must be unique. If that username is currently in use by another patron, you will be prompted to create a different username.