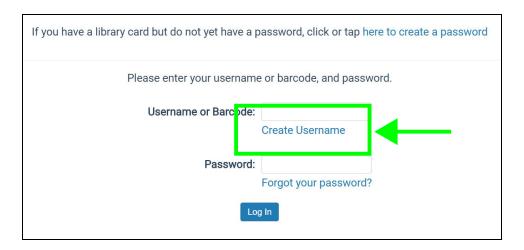

## Create a Username

- 1. Click **Log In** in the upper-right hand corner of the online catalog.
- 2. Click on the link labelled, Create Username.

- 3. Enter your library card barcode number and password.
- 4. Click Next Step.