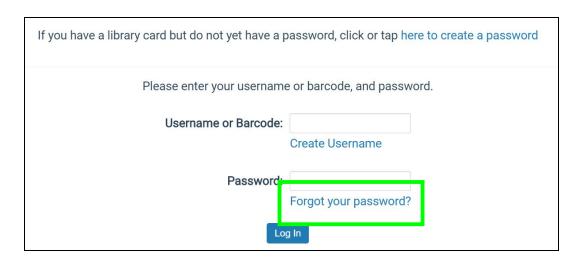

## Forgot Password

- 1. Click **Log In** in the upper-right hand corner of the online catalog.
- 2. Click on the link labelled, Forgot your password?.

3. Enter your username or library card barcode number.