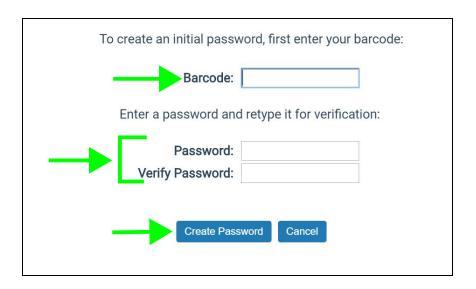

## Create a Password

- 1. Click **Log In** in the upper-right hand corner of the online catalog.
- 2. Click on the link labelled, Click or tap here to create a password.

- 3. Enter your library card barcode number.
- 4. Type in your desired password in the first field.
  - a. The password must be a minimum of 4 characters.
  - b. The password may contain letters or numbers, but no special characters or spaces.
- 5. Type the password a second time to verify.
- 6. Click Create Password.