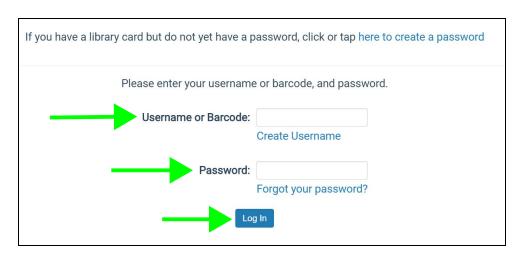

## PowerPAC Online Catalog: Logging In

1. Click **Log In** in the upper-right hand corner of the online catalog (called the PowerPAC).

- 2. Enter your library card barcode number.
- 3. Enter your password.
- 4. Click Log In.