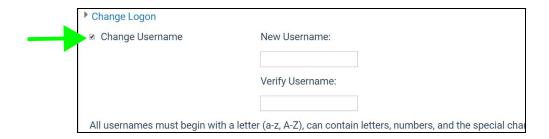

- 5. Click the **checkbox** next to the Change Username heading.
- 6. Type in your desired username.
  - a. The username must be a minimum of four characters.
  - b. The username must begin with a letter.
  - c. The username must be unique. If that username is currently in use by another patron, you will be prompted to create a different username.

PowerPAC: Logging In

- 7. Type the username a second time to verify.
- 8. Scroll to the bottom of the section and click **Save** to save the changes.