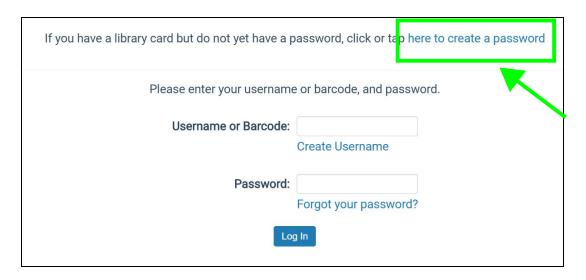

## Create a Password

- 1. Click **Log In** in the upper-right hand corner of the online catalog.
- 2. Click on the link labelled, Click or tap here to create a password.

- 3. Enter your library card barcode number.
- 4. Type in your desired password in the first field.
  - a. The password must be a minimum of 4 characters.
  - b. The password may contain letters or numbers, but no special characters or spaces.
- 5. Type the password a second time to verify.
- 6. Click Create Password.

## Create a Username

- 1. Click **Log In** in the upper-right hand corner of the online catalog.
- 2. Click on the link labelled, Create Username.

- 3. Enter your library card barcode number and password.
- 4. Click Next Step.