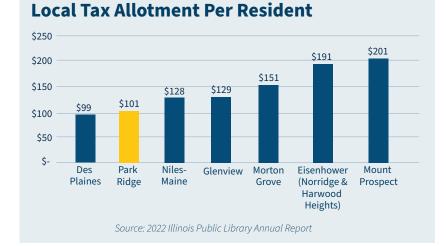

itional classes and programs to meet demand for this popular and unique space.

### **Exterior Improvements**

Exterior building improvements were completed in 2023. This project included painting all trim, windowsills, and the rooftop cupola as well as replacement of select windows in order to maintain the exterior of our beloved library building.

### LIBRARY FINANCIALS

### In 2023, Park Ridge residents checked out over \$12 million dollars' worth of library materials.

The Park Ridge Public Library is an excellent value for taxpayer dollars. We spend less per resident than the majority of our neighboring libraries while maintaining strong collections and stellar programs and services, for all ages.

### **Property Tax**

 Library services account for 2.7% of total property tax bill





### 2023 in Review

The Library Board developed a comprehensive assessment of financial requirements for the Library to maintain operations for 2023. The Board voted to keep the Library's 2022 levy used to fund 2023 operations flat, while continuing to spend down excess reserves to balance the budget and achieve fund balance objectives. Fully emerged from the COVID-19 pandemic, Library expenditures returned to normal levels. In 2023, The Library Board authorized nearly \$500,000 for two renovation projects to maintain and update our treasured Library building.



### 2024 Planning

In planning for 2024, The Board again voted to maintain a flat levy for 2024 operations, continuing to spend down excess reserves to achieve fund balance goals. In the coming year, The Library Board and Admini