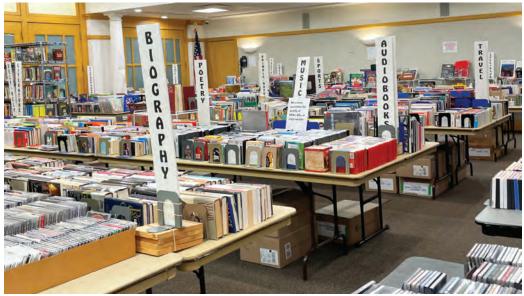

### FRIENDS OF THE LIBRARY

Director Bertucci noted the sale of books to the Franklin School PTO. Also noted was that Joseph Steinfels along with Park Ridge Boy Scouts did another collection of donated books for the Library. This has become an annual initiative of the Scouts and the Library is very appreciative of their efforts.