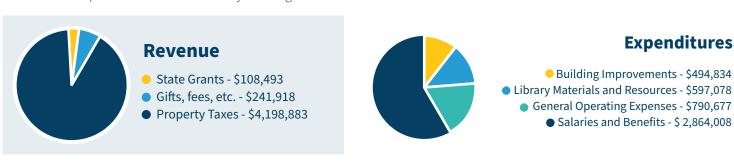

resident than the majority of our neighboring libraries while maintaining strong collections and stellar programs and services, for all ages.

### **Property Tax**

 Library services account for 2.7% of total property tax bill





### 2023 in Review

The Library Board developed a comprehensive assessment of financial requirements for the Library to maintain operations for 2023. The Board voted to keep the Library's 2022 levy used to fund 2023 operations flat, while continuing to spend down excess reserves to balance the budget and achieve fund balance objectives. Fully emerged from the COVID-19 pandemic, Library expenditures returned to normal levels. In 2023, The Library Board authorized nearly \$500,000 for two renovation projects to maintain and update our treasured Library building.



### 2024 Planning

In planning for 2024, The Board again voted to maintain a flat levy for 2024 operations, continuing to spend down excess reserves to achieve fund balance goals. In the coming year, The Library Board and Administration will be reviewing the Library's capital needs as our HVAC system components have reached the end of their useful life.

### 2024 Assumptions for City Service

The Library is a financial component unit of the City of Park Ridge. The 2024 budget is based on the assumption that the City will provide the following services to the Library.

- Administers and pays for Library insurance coverage for excess workers compensation, employee accident, public liability (all City board and commissions), and excess liability and property insurance for the Library buildi