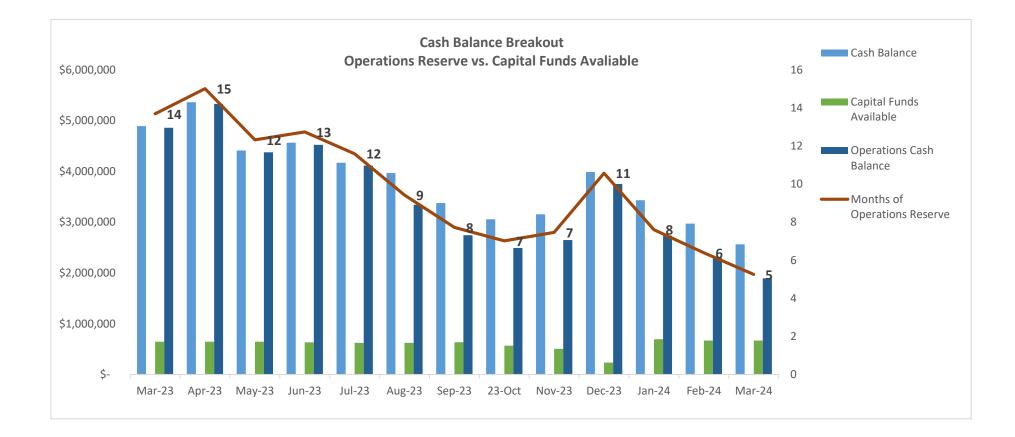

### TREASURER'S REPORT

Trustee Somheil reviewed the Consolidated YTD Revenue and Expenditures reports for FY24 Period 2. Operating expenses are at 16% of budget YTD and Capital expenditures are 6% of the YTD budget. Total expenditures are at 14% of budget. Director Bertucci noted that expenditures for Library Resources are reflect the fact that most of the Library's databases are now invoiced and paid for the fiscal year in the month of January. Trustee Somheil noted that property tax revenue is being received but has not yet been recorded in the MUNIS financial accounting system.

As mentioned by Trustee Somheil in the Treasurer's report, property tax revenues are being received but have not yet been recorded in the financial accounting system. Director Bertucci added that to date, approximately \$1.6 million in tax revenue has been received for the Library.