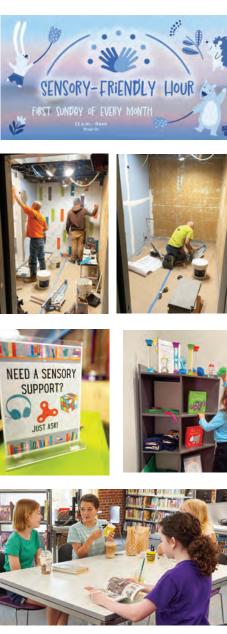

### DIRECTOR'S REPORT

Highlights from the Director's Report beginning on page 14 of the packet were noted. For the April Committee meetings, the Board will receive the 2023 Annual Report. Extensive changes and updates have been made to this year's report in order to highlight additional information and improve the formatting.