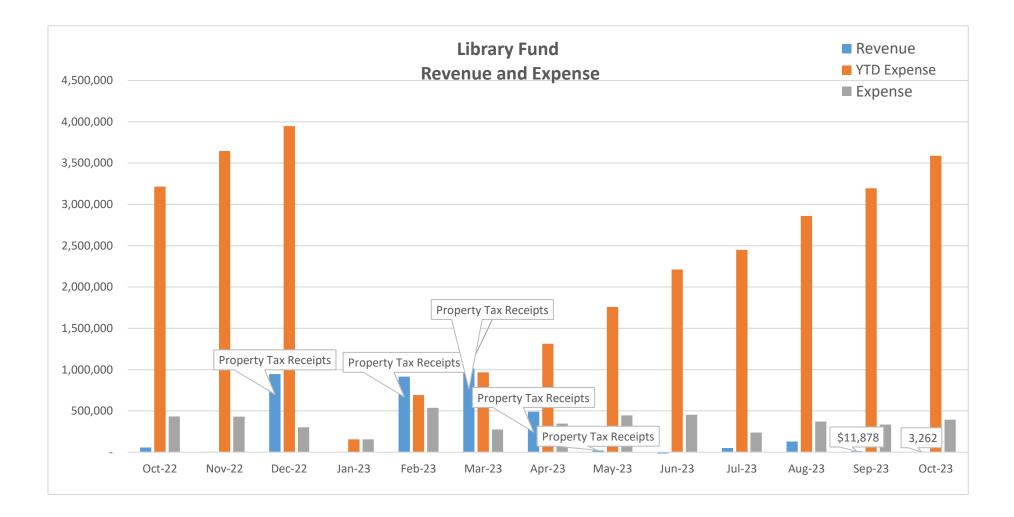

### TREASURER'S REPORT

Trustee Somheil presented the Treasurer's report in the absence of Treasurer Rusk. He reviewed the Consolidated YTD Revenue and Expenditures report through September, 2023 which represents completion of 75% of the fiscal year, noting that total revenues are 58% of budget. On the expense side, operating expenses are at 66% of budget, capital expenditures at 10% of budget which results in total expenditures at 59% of budget. Director Bertucci noted that tax bills for the second installment of taxes were mailed today.

### Trustee Somheil made a

**MOTION:** To approve the Consolidated Year to Date Revenue and Expenditures Report for September, 2023

Trustee Renaldi seconded the motion

Roll Call Vote: Yes: De Frank, Hanba, Kiem, Powers, Rapisand, Renaldi, Somheil, Thiagarajan **Motion passed** 