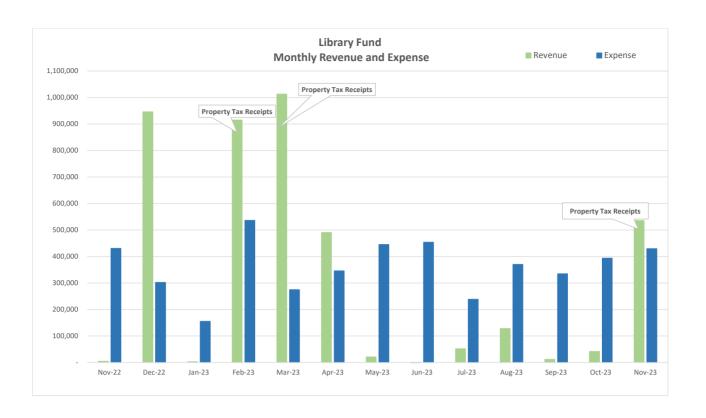

#### TREASURER'S REPORT

Treasurer Rusk reviewed the Consolidated YTD Revenue and Expenditures report through October, 2023 which represents completion of 83% of the fiscal year, noting that total revenues are 58% of budget. On the expense side, operating expenses are at 73% of budget, capital expenditures are at 19% of budget which results in total expenditures at 66% of budget. Director Bertucci noted that tax bills for the second installment of taxes are due December 1, 2023.