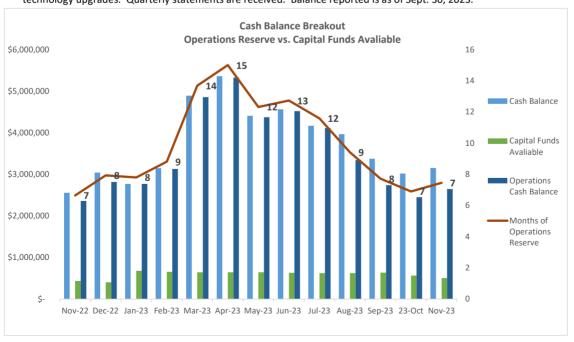

### Cash Statement Period 11 - November 2023

| CHASE BANK - OPERATING ACCOUNT                                                                                       |                 |
|----------------------------------------------------------------------------------------------------------------------|-----------------|
| City Administered Library Fund                                                                                       | \$<br>3,152,040 |
|                                                                                                                      |                 |
| LIBERTY BANK - PETTY CASH ACCOUNT                                                                                    |                 |
| Library Administered - Primary use to reimburse lost/paid patron fees                                                |                 |
| Signers on account are Library Director, Finance and Administration Services Manager and Adult Services Manager      | \$<br>277       |
| CASH ON HAND - GENERAL                                                                                               |                 |
| Library Administered                                                                                                 | \$<br>530       |
| BMO HARRIS - CD                                                                                                      |                 |
| Library Administered - 13 month term with APY 5.25%; Maturity Date: 11/27/24                                         |                 |
| Opened as a low interest checking account when Liberty Restricted Gift Account balance reached FDIC insurance limit; |                 |
| rolled into a CD 10/27/23.                                                                                           |                 |
| Signers: L ibrary Director and Finance/HR Manager.                                                                   | \$<br>125,503   |
| LIBERTY BANK - RESTRICTED GIFT ACCOUNT                                                                               |                 |
| Library Administered - Both Restricted and Unrestricted Donations - APY of 0.01%                                     |                 |
| Signers on account are Library Director, Finance and Administration Services Manager and Adult Services Manager      | \$<br>188,943   |
| HUNTINGTON BANK - MALINOWSKI BEQUEST                                                                                 |                 |
| Library Administered - 335 day term with an APR of 5.07%; Maturity Date 7/07/2024                                    |                 |
| Signers on account are Library Director and Finance and Administration Services Manager                              | <br>\$125,000   |
| VILLAGE BANK AND TRUST - MALINOWSKI BEQUEST                                                                          |                 |
| Library Administered CD - 12 month term with an APY of 5.20%; Maturity Date 6/08/2024                                |                 |
| Signers on account are Library Director and Finance and Administration Services Manager                              | <br>\$125,000   |
| PARKWAY BANK - ENDOWMENT FUNDS                                                                                       |                 |
| Library Administered CD - 13 month term with an APY of 3.10%; Maturity Date 1/05/2024                                |                 |
| Signers on account are Library Director, Finance and Administration Services Manager and Adult Services Manager      | \$<br>161,048   |
| *NORTHERN TRUST - BRUCE MICHEL LIBRARY TRUST                                                                         |                 |
| Michel Family Administered                                                                                           | \$195,173       |

\*The Bruce Michel Library Trust funds are held at Northern Trust and designated for technology upgrades. Quarterly statements are received. Balance reported is as of Sept. 30, 2023.