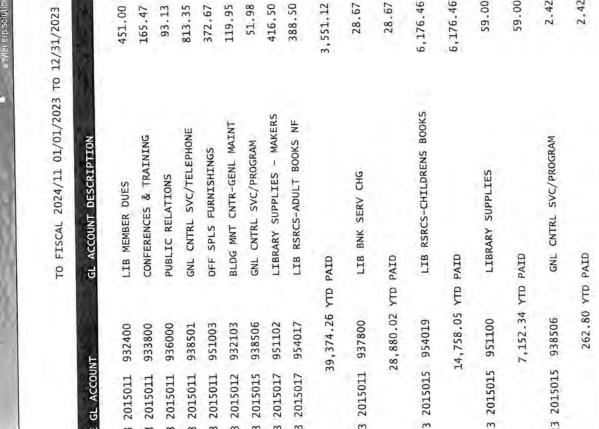

| 2,200.00 YTD PAID  | rd PAID                   | 200.00 |
| 303044 | CENTER POINT<br>161585<br>INVOICE:                | INC<br>11/27/23<br>2056678             | 218283    | 21816           | 218162 P 11/30/23 2015017 | 954001             | LIB RSRCSADULT BOOKS FI   | 56.64  |
|        | VENDOR TOTAL                                      | S                                      | 970.88    | 8 YTD INVOICED  |                           | 999.55 YTD PAID    | TD PAID                   | 56.64  |
| 5814   | CHASE<br>161586                                   | 11/27/23 218284                        | 18284     | 21816           | 118163 E 11/20/22 2015011 | C                  |                           |        |

Report generated: 11/30/2023 11:51 User: Program ID: appdwarr

9



# PAID INVOICES REPORT

WARRANT: L113023

|                                | 451.00                        | 165.47                    | 93.13                     | 813.35                    | 372,67                    | 119.95                    | 51.98                         | 416.50                    | 388.50                                 | 3,551,12           | 28.67                                               | 28.67              | 6,176.46                                                        | 6,176.46           | 29.00                                 | 29.00             | 2.42                               | 2.42            | 125.00                                                  |
|--------------------------------|-------------------------------|--------------------------