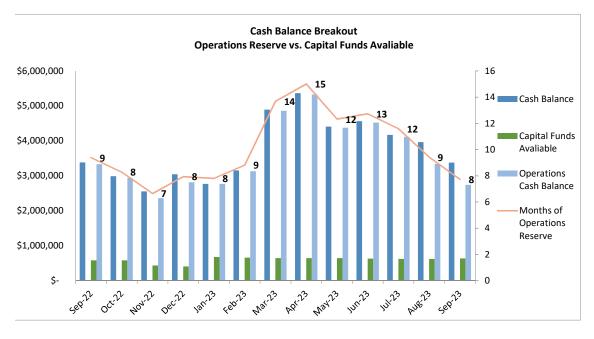

|    |           |
| Library Administered CD - 13 month term with an APY of 3.10%; Maturity Date 1/05/2024                           |    |           |
| Signers on account are Library Director, Finance and Administration Services Manager and Adult Services Manager | \$ | 155,000   |
| *NORTHERN TRUST - BRUCE MICHEL LIBRARY TRUST                                                                    |    |           |
| Michel Family Administered                                                                                      | \$ | 202,541   |

\*The Bruce Michel Library Trust funds are held at Northern Trust and designated for technology upgrades. Quarterly statements are received. Balance reported is as of June 30, 2023.



## Park Ridge Public Library Ratification and Approval of Disbursements/Payments September, 2023

| Approval for payme | ent from Gift Fund:         |        |             |
|--------------------|-----------------------------|--------|-------------|
|                    | None                        |        |             |
|                    |                             | Total: | \$<br>-     |
|                    |                             |        |             |
| Ratify Disbursemen | ts from Petty Cash Account: |        |             |
| #1637              | K. Skender                  |        | \$<br>17.99 |
| #1638              | B. Clapper                  |        | \$<br>7.99  |
| #1639              | P. Stonelake                |        | \$<br>13.99 |
| #1640