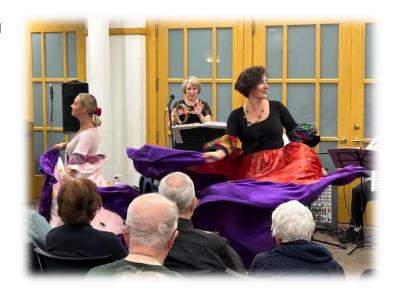

 We hosted our first Global Neighbors program on September 21, sponsored by Marion's Mark. The Chicago Cossacks provided a lecture on Ukraine, which included traditional dancing and singing. 70 patrons attended. The program was highly praised by those in attendance.