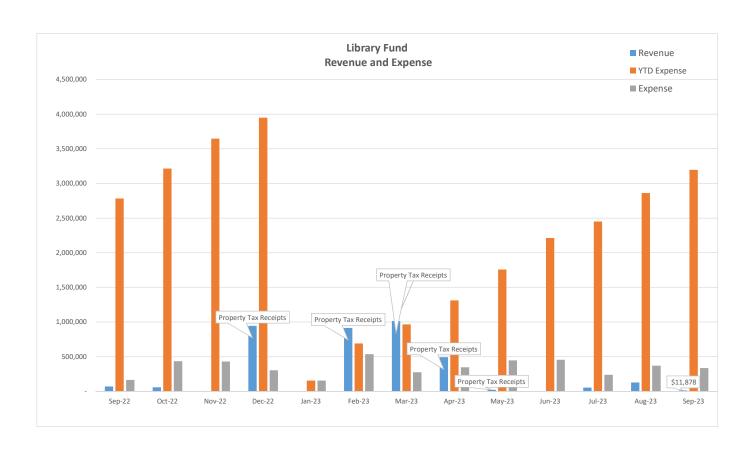

|          |                                  |         |           |        |           |       | lge Public Lil<br>Revenue an | -          | res       |            |                                             |
|----------|----------------------------------|---------|-----------|--------|-----------|-------|------------------------------|------------|-----------|------------|---------------------------------------------|
|          |                                  |         |           |        |           |       | -September                   | •          |           |            |                                             |
|          | REVENUE ACCOUNTS                 | BUD     | GET       | REVISI | ED BUDGET |       | •                            | YTD ACTUAL |           | % RECEIVED | NOTES                                       |
|          |                                  |         |           |        |           |       |                              |            |           |            |                                             |
|          | Local Government Taxes           | \$      | 4,302,661 | \$     | 4,302,661 | \$    | -                            | \$         | 2,340,320 | 54%        |                                             |
|          | State Grants                     | \$      | 108,500   | \$     | 108,500   | \$    |                              | \$         | 108,493   | 100%       |                                             |
|          | Other Receipts                   | \$      | 137,000   |        | 137,000   |       | 11,878                       | \$         | 184,930   | 135%       |                                             |
|          | Total Revenue                    | \$      | 4,548,161 | \$     | 4,548,161 |       | 11,878                       | \$         | 2,633,742 | 58%        |                                             |
| CCOUNT # | OPERATING ACCOUNTS               | BUD     | GET       | REVIS  | ED BUDGET | ОСТОІ | BER                          | YTD EXPEND | ITURES    | % SPENT    |                                             |
|          |                                  |         |           |        |           |       | DITURES                      |            |           |            |                                             |
| 9100     | Salaries                         | \$      | 2,453,799 | \$     | 2,453,799 | \$    | 180,168                      | \$         | 1,661,316 | 68%        |                                             |
| 9210     | Employee Benefits                | ς ς     | 655,266   |        | 655,266   | •     | 48,453                       |            | 434,291   | 66%        |                                             |
| 9317     | Data Processing                  | ς ς     | 322,000   |        | 319,150   |       | 1,977                        |            | 232,091   | 73%        |                                             |
| 9321     | Building Maintenance             | ς ς     | 176,500   |        | 176,500   |       | 10,091                       |            | 87,276    |            |                                             |
| 9324     | Membership, Recruiting, Training | ς ς     | 29,000    |        | 29,000    |       | 745                          |            | 17,849    | 62%        |                                             |
| 9351     | Equipment Rental                 | \$      | 27,000    |        | 27,000    |       | 2,218                        | •          | 15,884    |            |                                             |
| 9359     | Consulting Services              | \$      | 20,000    |        | 15,000    |       | -                            | \$         | 2,595     | 17%        |                                             |
| 9360     | Public Relations                 | \$      | 40,000    |        | 47,300    |       | 700                          | \$         | 33,811    | 71%        |                                             |
| 9385     | General Contractural             | \$      | 105,100   |        | 105,100   |       | 3,991                        | •          | 55,020    |            |                                             |
| 9385     | General Contractural - Programs  | \$      | 60,000    |        | 68,000    |       | 7,141                        |            | 46,180    |            | Transfer \$8K from YS Resources to Programs |
| 9416     | Audit                            | \$      | 9,300     |        | 9,300     |       | - ,- ,                       | \$         | 9,000     | 97%        | ,                                           |
| 9425     | Special Counsel                  | \$      | 25,000    |        | 25,000    |       | 3,663                        | \$         | 9,555     | 38%        |                                             |
| 9510     | Supplies                         | ;<br>\$ | 62,500    |        | 85,665    |       | 26,124                       | \$         | 48,529    | 57%        | Carry Forward \$22,615 from FY22            |
| 9511     | Staff Appreciation               | ,<br>\$ | 2,000     |        | 2,000     |       | -                            | \$         | 1,249     | 62%        | , , ,                                       |
| 9520     | Computer Materials               | \$      | 30,000    |        | 39,710    |       | 5,956                        | \$         | 29,799    | 75%        | Carry Forward \$9,710 from FY22             |
| 9540     | Library Resources                | \$      | 646,500   | -      | 638,500   | •     | 26,835                       |            | 438,427   | 69%        | Decreased by \$8K to Programs               |
|          | Total Operating Budget           | \$      | 4,663,965 |        | 4,696,290 |       | 318,062                      |            | 3,122,872 | 66%        |                                             |
|          | Capital Projects Budget          |         |           |        |           |       |                              |            |           |            |                                             |
| 9908     | Computer Equipment               | \$      | 50,000    | Ś      | 50,000    | Ś     | _                            | Ś          | 28,473    | 57%        |                                             |
| 9963     | Building Repairs                 | \$      | 290,000   |        | 679,008   |       | 16,669                       | т          | 44,271    | 7%         | Carry Forward \$389,008 from FY22           |
| 3303     | Total Capital Projects Budget    | \$      | 340,000   |        | 729,008   |       | 16,669                       |            | 72,743    | 10%        | 53, 1 51 Mara \$555,555 Home 122            |